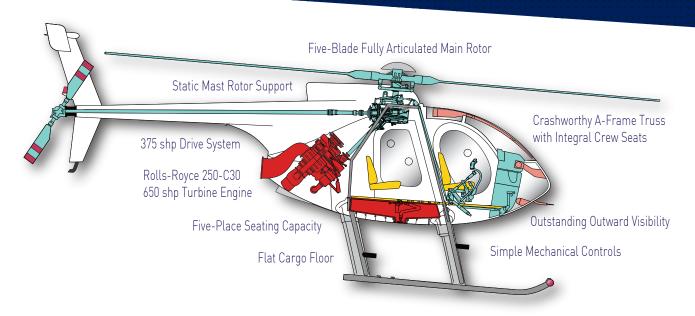

## HIGH ALTITUDE, HOT-DAY WORKHORSE.

The MD 530F is engineered to meet your requirements for hot-day, high-altitude operation. Equipped with the 650 shp Rolls-Royce 250-C30 engine, the MD 530F operates more effectively in hot, high environments than other helicopters in its class. It offers the performance you need... at a lower cost of ownership.