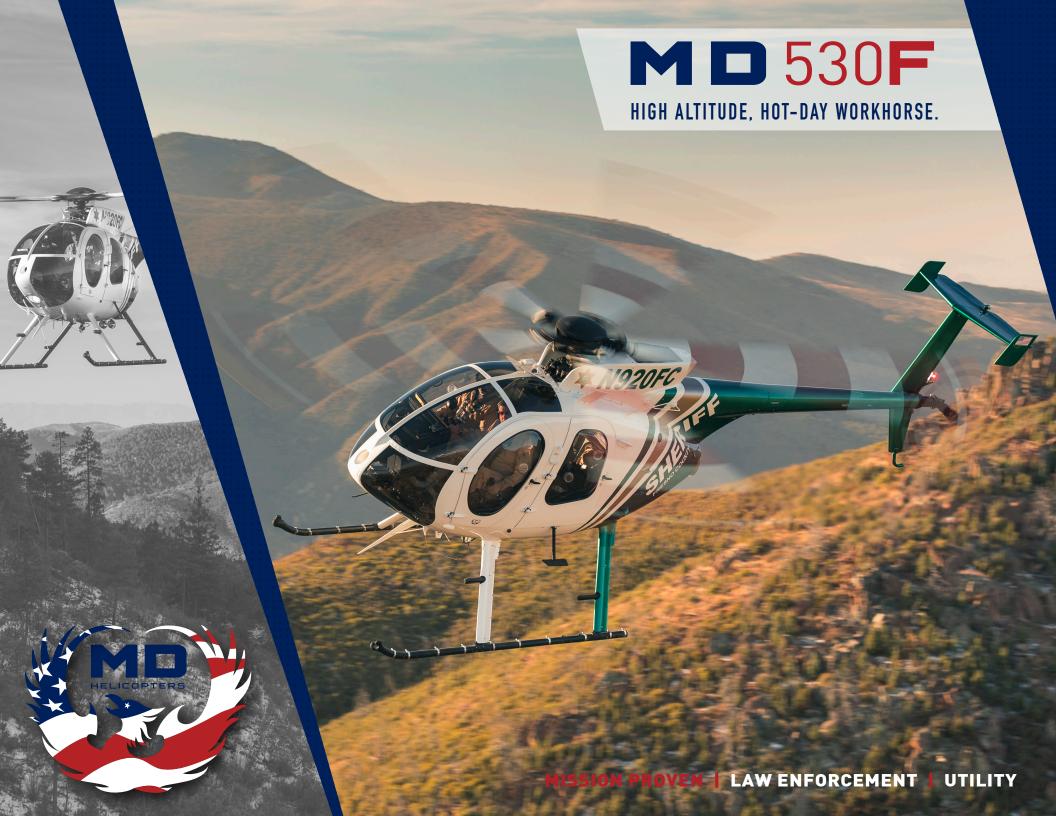

# M D 530F

## HIGH ALTITUDE, HOT-DAY WORKHORSE.

The MD 530F is engineered to meet your requirements for hot-day, high-altitude operation. Equipped with the 650 shp Rolls-Royce 250-C30 engine, the MD 530F operates more effectively in hot, high environments than other helicopters in its class. It offers the performance you need... at a lower cost of ownership.