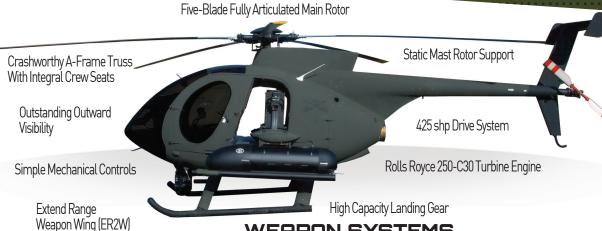

## **WEAPON SYSTEMS**

- HMP400 with M3P .50 Cal Machine Gun
- RMP .50 Cal / 2.75" Rocket Pod
- M134 7.62mm Minigun
- Laser Guided and Unquided 2.75" Rockets
- Hellfire Guided Missiles

#### PERFORMANCE CAPABILITIES\*

| Max Gross Weight: Int. | Max Gross Weight: Ext. | Useful Load        | HIGE                  | HOGE                  | Max Cruise Speed   | Service Ceiling     | Range           |
|------------------------|------------------------|--------------------|-----------------------|-----------------------|--------------------|---------------------|-----------------|
| 3,350 lbs/ 1,520 kg    | 3,950 lbs / 1,792 kg   | 2,253 lbs / 979 kg | 16,000 ft / 4,877 m** | 14,400 ft / 4,389 m** | 105 kt / 194.5 kph | 14,000 ft / 4,267 m | 260 nm / 482 km |