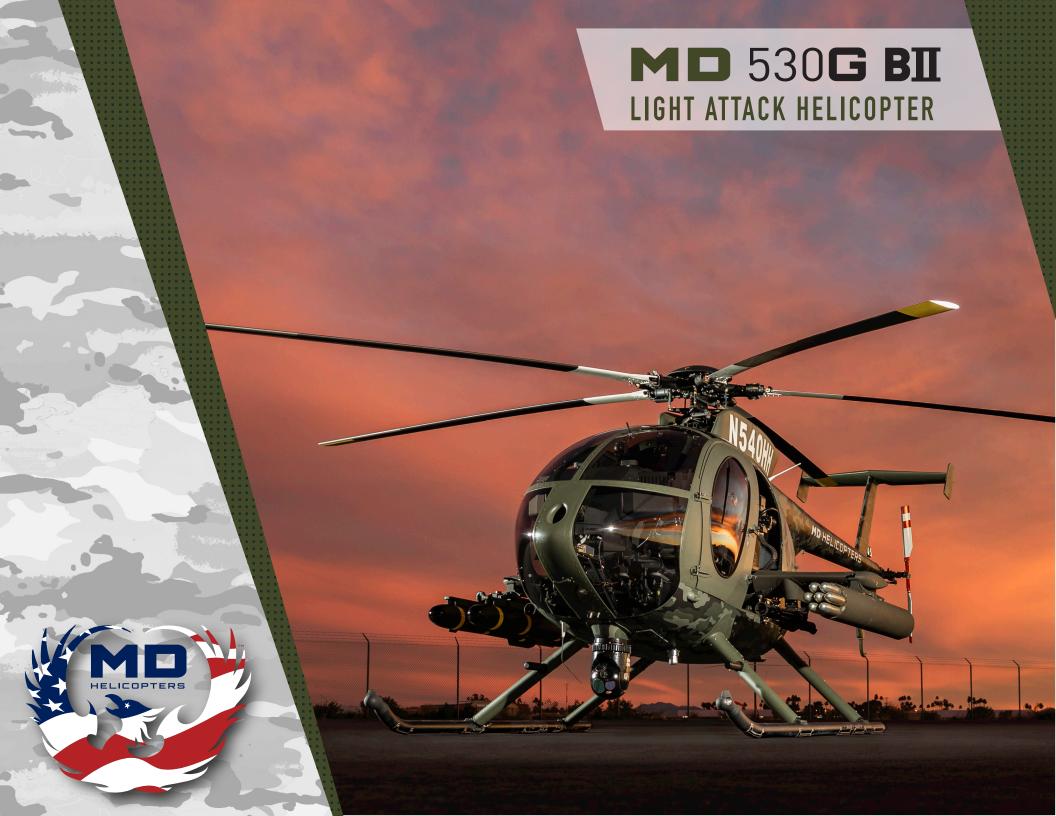

# LIGHT ATTACK HELICOPTER

The MD 530G B II is a cutting-edge, purpose-built light scout attack helicopter solution that delivers impressive maneuverability and firepower. An upgraded pilot-centric Integrated Weapons Systems (IWS) from Elbit Systems Ltd, that includes an advanced Weapons and Mission Management System (WMS/MMS) and a Helmet Display and Tracking System (HDTS), significantly expands the airborne combat capabilities of this proven platform. With the MD 530G B II, combat commanders are able to control the battlespace with precision strike and suppressive fire capabilities, effectively meeting an array of mission requirements more efficiently than ever before.

## **WEAPON SYSTEMS**

- HMP400 with M3P .50 Cal Machine Gun
- RMP .50 Cal / 2.75" Rocket Pod
- M134 7.62mm Minigun
- Laser Guided and Unquided 2.75" Rockets
- Hellfire Guided Missiles