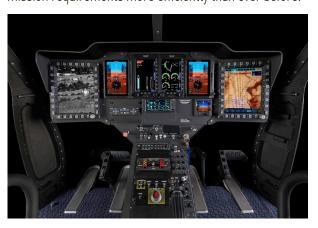

#### MISSION EQUIPMENT

- I -3 Wescam MX-10D
- Harris 7850A
- Armored Crew Protection
- Extend Range Weapon Wing (ER2W)
- Helmet Display and Tracking System (HDTS) by Elbit Systems, Ltd.

| d | Service Ceiling     | Range           |  |  |
|---|---------------------|-----------------|--|--|
| ١ | 14,000 ft / 4,267 m | 260 nm / 482 km |  |  |