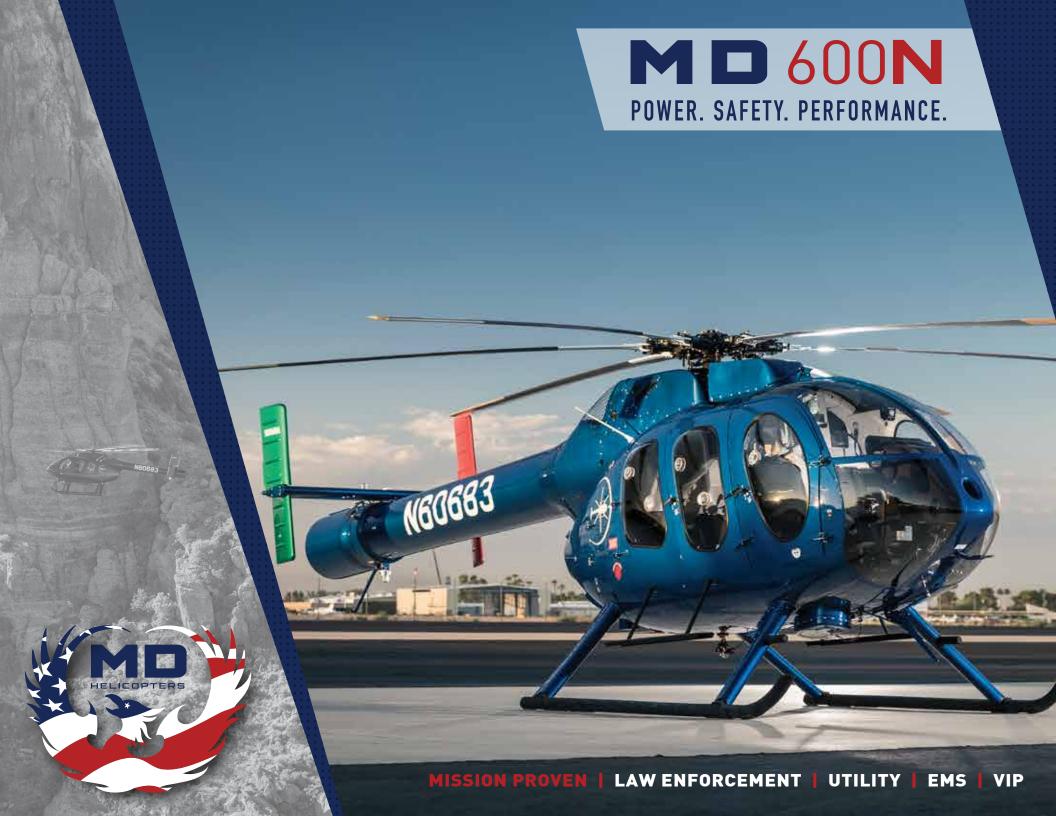

Glass Cockpit with Howell Instruments Engine Instruments Display & Garmin G500TXi MFD/PFD

EC Source: Utility Operations

Allison C250-C47 608 she Turbine Engine with FADI

Six-Blade Fully Articulated Main Roto