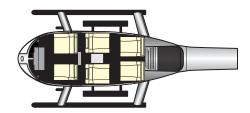

**Engine Particle Senare** 

Flat Caren Flor

115-Gallon Crash-Resistant Fuel System

Static Mart Rotor Support

Eight-Place Seating Capacity

Crashworthy A-Frame Truss with Integral Crew Seats

Glass Cockpit with Howell Instruments Engine Instruments Display & Garmin G500TXi MFD/PFD

EC Source: Utility Operations

Allison C250-C47 608 she Turbine Engine with FADI

Six-Blade Fully Articulated Main Roto

NOTAR® Technology

Double Opening Cabin Doors