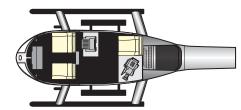

**Engine Particle Senare** 

Flat Caren Flor

115-Gallon Crash-Resistant Fuel System

Static Mart Rotor Support

Eight-Place Seating Capacity

Crashworthy A-Frame Truss with Integral Crew Seats

<sup>\*</sup> ISA standard day \*\* 5,000 ft MSL

STANDARD

AIR MEDICAL **SERVICES** 

**ELECTRONIC NEWS GATHERINGS** 

CORPORATE