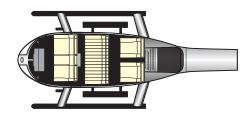

**Engine Particle Senare** 

Flat Caren Flor

115-Gallon Crash-Resistant Fuel System

Static Mart Rotor Support

Eight-Place Seating Capacity

Crashworthy A-Frame Truss with Integral Crew Seats

<sup>\*</sup> ISA standard day \*\* 5,000 ft MSL

STANDARD

AIR MEDICAL **SERVICES** 

**ELECTRONIC NEWS GATHERINGS** 

CORPORATE