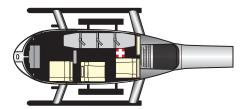

**Engine Particle Senare** 

Flat Caren Flor

115-Gallon Crash-Resistant Fuel System

Static Mart Rotor Support

Eight-Place Seating Capacity

Crashworthy A-Frame Truss with Integral Crew Seats

<sup>\*</sup> ISA standard day \*\* 5,000 ft MSL

STANDARD

AIR MEDICAL **SERVICES** 

**ELECTRONIC NEWS GATHERINGS** 

CORPORATE