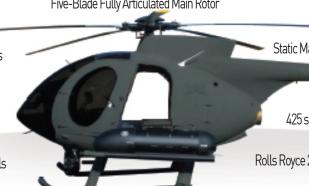

### Five-Blade Fully Articulated Main Rotor

Crashworthy A-Frame Truss With Integral Crew Seats

Outstanding Outward Visibility

Simple Mechanical Controls

Static Mast Rotor Support

425 shp Drive System

Rolls Royce 250-C30 Turbine Engine

High Capacity Landing Gear