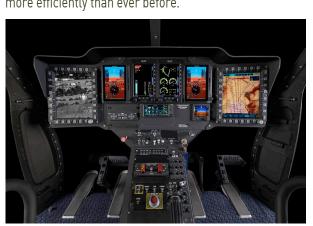

## LIGHT SCOUT ATTACK HELICOPTER

The MD 530G B II is a cutting-edge, purpose-built light scout attack helicopter solution that delivers impressive maneuverability and firepower. An upgraded pilot-centric Integrated Weapons Systems (IWS), that includes an advanced Weapons and Mission Management System (WMS/MMS) and a Helmet Display and Tracking System (HDTS), significantly expands the airborne combat capabilities of this proven platform. With the MD 530G B II, combat commanders are able to control the battlespace with precision strike and suppressive fire capabilities, effectively meeting an array of mission requirements more efficiently than ever before.

#### MISSION EQUIPMENT

- EO/IR Sensor MX-10D
- MR6000 Tactical Radio
- Armored Crew Protection
- Mission Configurable Armament Systems (MCAS)
- Helmet Display and Tracking System (HDTS)

|   | , ,                 | 0 ,             |
|---|---------------------|-----------------|
| l | Service Ceiling     | Range           |
|   | 1/ 000 ft / / 2/7 m | 240 nm / /92 km |