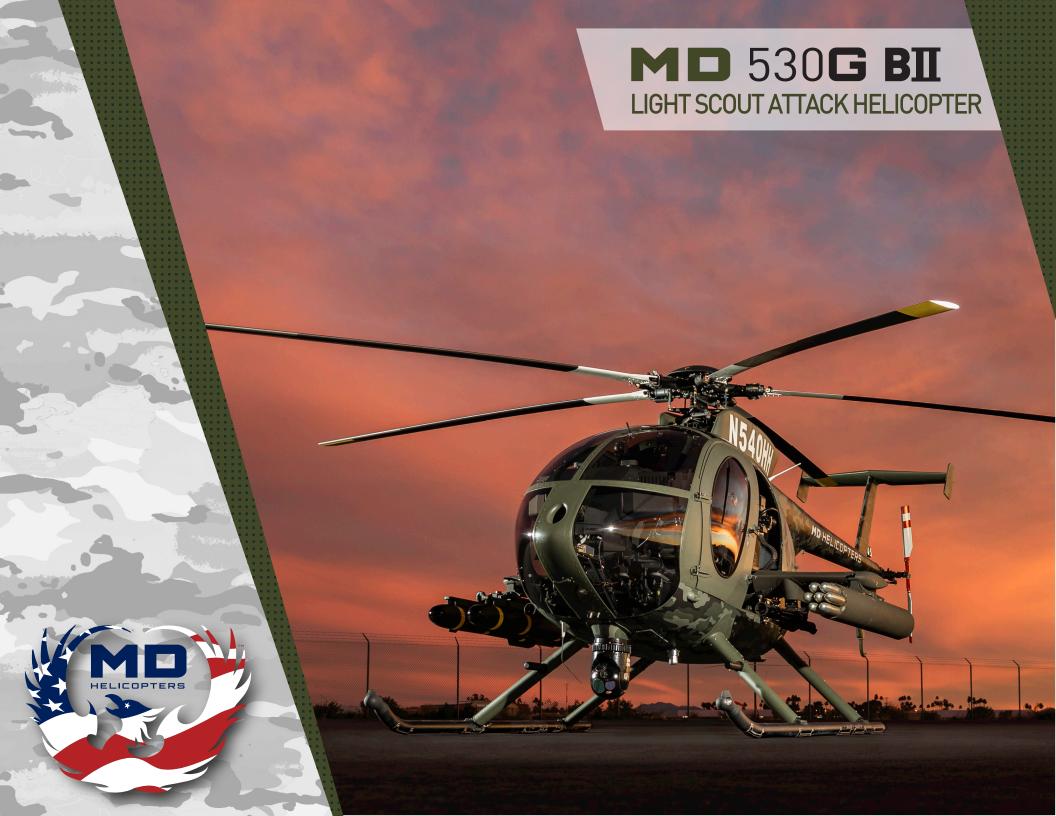

# MD 530G BII

## LIGHT SCOUT ATTACK HELICOPTER

The MD 530G B II is a cutting-edge, purpose-built light scout attack helicopter solution that delivers impressive maneuverability and firepower. An upgraded pilot-centric Integrated Weapons Systems (IWS), that includes an advanced Weapons and Mission Management System (WMS/MMS) and a Helmet Display and Tracking System (HDTS), significantly expands the airborne combat capabilities of this proven platform. With the MD 530G B II, combat commanders are able to control the battlespace with precision strike and suppressive fire capabilities, effectively meeting an array of mission requirements more efficiently than ever before.