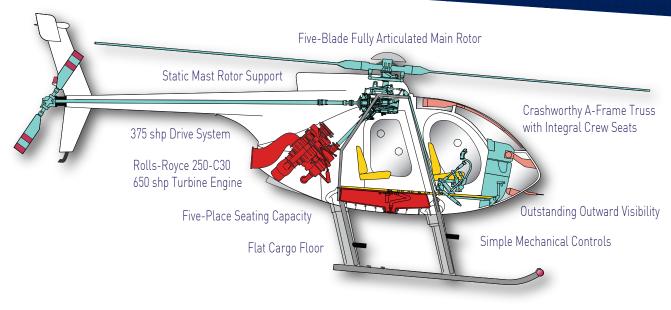

# HIGH ALTITUDE, HOT-DAY WORKHORSE.

The **MD 530F** is engineered to meet your requirements for hot-day, high-altitude operation. Equipped with the 650 shp Rolls-Royce 250-C30 engine, the **MD 530F** operates more effectively in hot, high environments than other helicopters in its class. It offers the performance you need... at a lower cost of ownership.

### PERFORMANCE CAPABILITIES

| Max Gross Weight: Int. | Max Gross Weight: Ext. | Useful Load       | HIGE*              | HOGE*               | Max Cruise Speed | Max Operating Altitude | Range**         |
|------------------------|------------------------|-------------------|--------------------|---------------------|------------------|------------------------|-----------------|
| 3,350 lb / 1,405 kg    | 3,750 lb / 1,701 kg    | 1,627 lb / 738 kg | 14,280ft / 4,353 m | 11,140 ft / 3,395 m | 134 kt / 248 kph | 16,000 ft / 4,876 m    | 260 nm / 482 km |