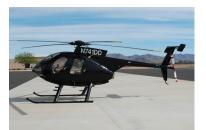

# HIGH ALTITUDE, HOT-DAY WORKHORSE.

The **MD 530F** is engineered to meet your requirements for hot-day, high-altitude operation. Equipped with the 650 shp Rolls-Royce 250-C30 engine, the **MD 530F** operates more effectively in hot, high environments than other helicopters in its class. It offers the performance you need... at a lower cost of ownership.